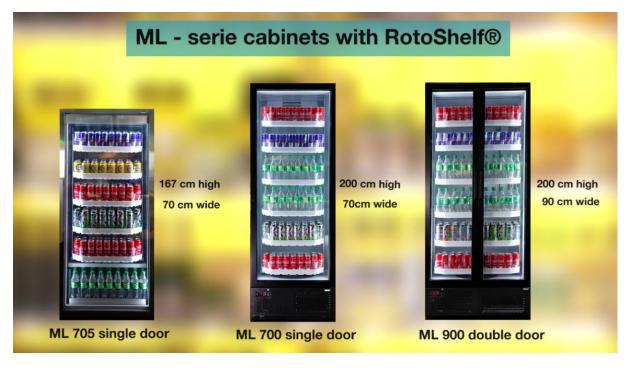

### **MaxLoad-series beverage cabinets**

#### The cabinets and the RotoShelf are integrated and designed to be a perfect fit.

The MaxLoad plug-in glass door cabinets were built in close collaboration with the refrigeration equipment manufacturer EffiCold in Spain.

#### Benefits (based on European 500 ml PET standard):

- Always First in First Out
- Six shelves instead of five as normal
- 20% Extra facings (20% increase)
- Logo sign on the door
- Free adjustable shelf height
- Incredible LED lighting
- Cooling unit placed in the corner to give additional space inside