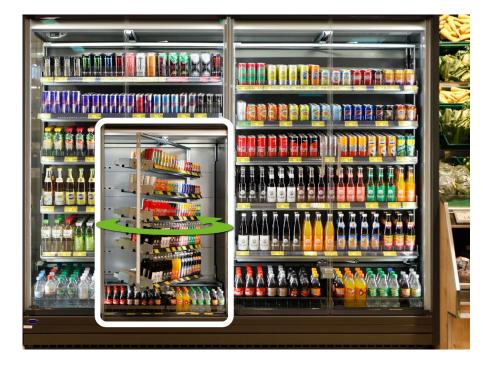

### **Product portfolio** – Clever shelving with different applications

RotoShelf for Multidecks

TurnLoader for Multidecks

TurnLoader Ambient

ColdFront w TurnLoader

### **General TurnLoader™ Information**

#### First in - First merchandising shelving for multideck cases, cold rooms and ambient

#### • What?

- The next step in the evolution of innovations for easy refilling shelves in stores Patent pending
  - Always FIFO
  - >50% shorter time for filling products = Labor saving
  - 7-16% Sales uplift
- Straight front fits basically all products placed in a multideck case
- Easy shelf adjustment Shelves are "Free adjustable"
  - Allows for effective planograms
- Flexible product dividers
- Rollers as option
- Spring pusher
- Fits standard case sizes in Europe with or without double doors and are easy to adapt to other markets
- How?
  - A turning movement combined with an "Out-and-in" motion of the shelf section when turning
- Why?
  - Makes FIFO possible for almost all products in a store
  - Highly suitable for products with a "Best before- date":
    - Milk, Dairy, juice, yoghurt (even multipacks), Beverages meat, ham, cheese etc