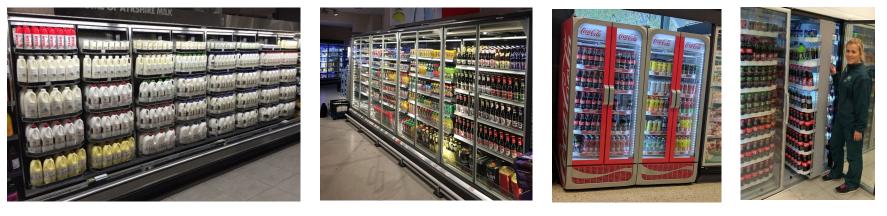

# **General RotoShelf® information**

#### First in – First out for cabinet coolers, multideck cases, and cold rooms.

The solution, applying first in-first out principle, works through a rotating movement.

The entire interior is rotated so that the back side of all shelves are available at the same time for stocking products. The use of gravity feed shelves makes for automatic product fronting.

RotoShelf is a unique, **patented**, solution for easy product management and improved efficiency when refilling products.

- Function:
  - Rotate the entire shelf section and fill the shelves from the back
    - $\rightarrow$  First in First Out
    - $\rightarrow$  Reduce waste by out of date products
  - Increased sales thanks to always fronted products
    - $\rightarrow$  15-20% sales increase
  - Vastly reduced time when refilling.
    - $\rightarrow~~$  Up to 70% quicker than traditional shelves
- Angled plastic shelves with built in gliding surface and optional roller tracks

### **Product portfolio** – Clever shelving with different applications

RotoShelf for Multidecks

TurnLoader for Multidecks

TurnLoader Ambient

ColdFront w TurnLoader