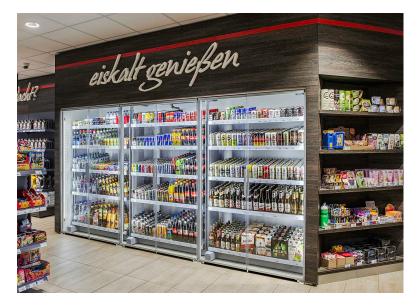

# **General ColdFront information**

#### **Multideck alternative**

**ColdFront** is a cost-efficient alternative to regular multideck display cases, tailormade for **TurnLoader**<sup>™</sup> merchandising shelving system.

Equipped with doors it is **highly energy efficient** and thanks to the use of the FIFO shelving system, refilling time is reduced by 50% and as products are always filled First In – First Out, waste by Out-of-date products is also reduced.

#### **Measurements**

Available in various lengths, all based on 1250mm sections

LED lighting, the energy consumption is reduced

Offers an unpresidented product display.
The full height is used to display products