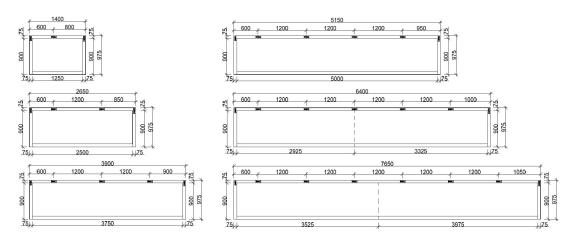

#### **Measurements**

Available in various lengths, all based on 1250mm sections

LED lighting, the energy consumption is reduced

Offers an unpresidented product display.
The full height is used to display products