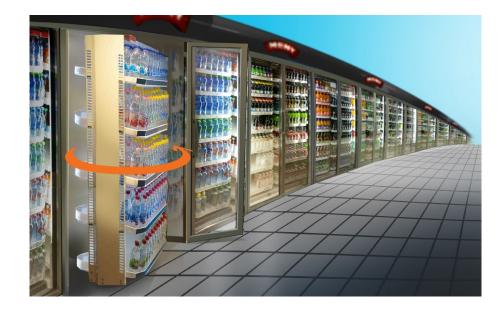

# **General RotoShelf® information**

#### First in – First out for cabinet coolers, multideck cases, and cold rooms.

The solution, applying first in-first out principle, works through a rotating movement.

The entire interior is rotated so that the back side of all shelves are available at the same time for stocking products. The use of gravity feed shelves makes for automatic product fronting.

RotoShelf is a unique, **patented**, solution for easy product management and improved efficiency when refilling products.

- Function:
  - Rotate the entire shelf section and fill the shelves from the back
    - $\rightarrow$  First in First Out
    - $\rightarrow$  Reduce waste by out of date products
  - Increased sales thanks to always fronted products
    - $\rightarrow$  15-20% sales increase
  - Vastly reduced time when refilling.
    - $\rightarrow~~$  Up to 70% quicker than traditional shelves
- Angled plastic shelves with built in gliding surface and optional roller tracks

### Easy as One, Two, Three;

Rotate the section 180° – Fill from the back – Rotate the section back

Reduced energy consumption