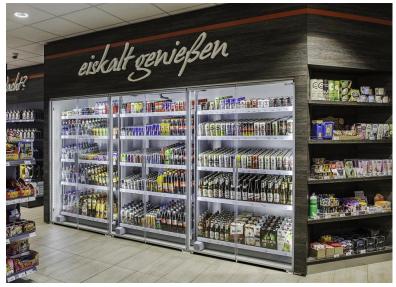

*General ColdFront information**

### **Multideck alternative**

**ColdFront** is a cost-efficient alternative to regular multideck display cases, tailormade for **TurnLoader**<sup>™</sup> merchandising shelving system.

Equipped with doors it is **highly energy efficient** and thanks to the use of the FIFO shelving system, refilling time is reduced by 50% and as products are always filled First In – First Out, waste by Out-of-date products is also reduced.

### **Measurements**

Available in various lengths, all based on 1250mm sections



Comes flat-packed - Easy to transport and easy to build up in the store

- Energy efficient - By using doors and LED lighting, the energy consumption is reduced
- Offers an unpresidented product display.
  The full height is used to display products







# **Efficold ML-series cabinets**

### The cabinets and the RotoShelf are integrated and designed to be a perfect fit.

The MaxLoad plug-in glass door cabinets were built in close collaboration with the refrigeration equipment manufacturer EffiCold in Spain.

### Benefits (based on European 500 ml PET standard):

- Always First in First Out
- Six shelves instead of five as normal
- 20% Extra facings (20% increase)
- Free adjustable shelf height
- Incredible LED lighting
- Cooling unit placed in the corner to give additional space inside

### Easy as One, Two, Three;

Rotate the section 180° – Fill from the back – Rotate the section back







# Husky Optimal RS900 CL

### Cash Line cabinet – Limited height for great overview and optimized impulse sales

The Optimal plug-in glass door