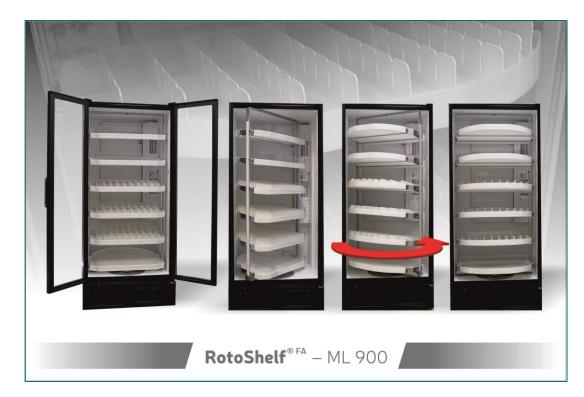

### First in – First out for cabinet coolers, multideck cases, and cold rooms.

The solution, applying first in-first out principle, works through a rotating movement.

The entire interior is rotated so that the back side of all shelves are available at the same time for stocking products. The use of gravity feed shelves makes for automatic product fronting.

RotoShelf is a unique, **patented**, solution for easy product management and improved efficiency when refilling products.

- Function:
  - Rotate the entire shelf section and fill the shelves from the back
    - $\rightarrow$  First in First Out
    - $\rightarrow$  Reduce waste by out of date products
  - Increased sales thanks to always fronted products
    - $\rightarrow$  15-20% sales increase
  - Vastly reduced time when refilling.
    - $\rightarrow$  Up to 70% quicker than traditional shelves
- Angled plastic shelves with built in gliding surface and optional roller tracks

### Easy as One, Two, Three

Rotate, Fill from the back, rotate back to sales position