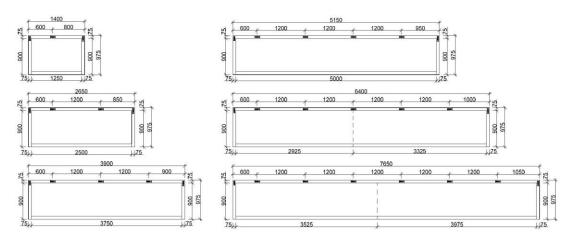

### **Measurements**

Available in various lengths, all based on 1250mm sections

Comes flat-packed - Easy to transport and easy to build up in the store

- Energy efficient - By using doors and LED lighting, the energy consumption is reduced
- Offers an unpresidented product display.
  The full height is used to display products