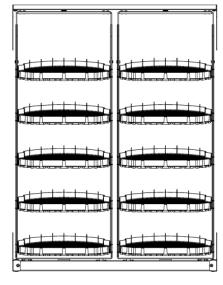

# RotoShelf CR 700/900

### First In - First Out in shallow cold rooms. Same clever functions as all RotoShelf products!

- RotoShelf is highly suitable for Beverage, juice and various dairy products.
- Easy to retrofit and gives an outstanding product display.
- Easy service access.
- Flexible shelf configuration.
- RotoShelf CR 700 fits behind standard 66cm doors.
- RotoShelf CR 900 fits behind standard 76cm doors.
- Combine RotoShelf units to form longer sections.
- Different heights available

# **RotoShelf CR 900 Sketch**