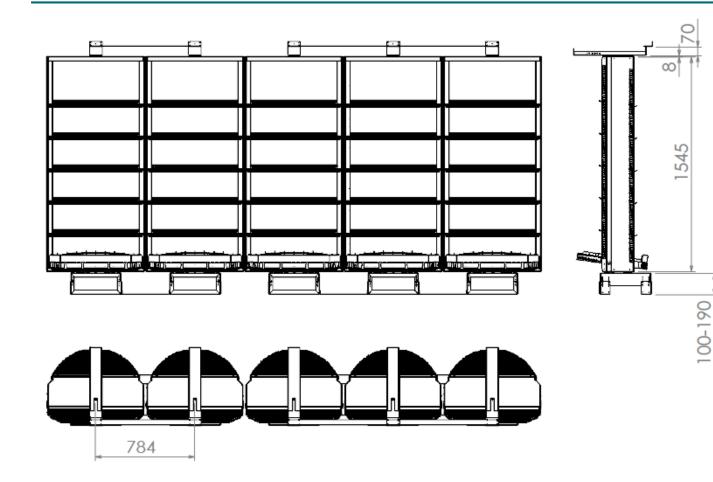

# RotoShelf CR 700/900

### First In - First Out in shallow cold rooms. Same clever functions as all RotoShelf products!

- RotoShelf is highly suitable for Beverage, juice and various dairy products.
- Easy to retrofit and gives an outstanding product display.
- Easy service access.
- Flexible shelf configuration.
- RotoShelf CR 700 fits behind standard 66cm doors.
- RotoShelf CR 900 fits behind standard 76cm doors.
- Combine RotoShelf units to form longer sections.
- Different heights available

# **RotoShelf CR 900 Sketch**