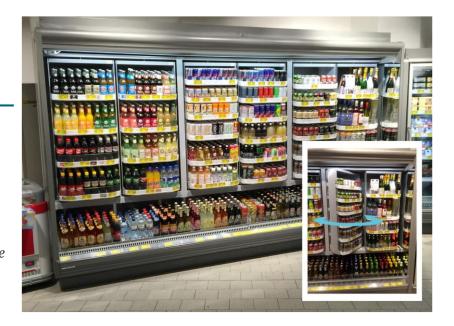

# **RotoShelf for Multidecks**

### First In - First Out for Multideck cases.

- RotoShelf is highly suitable for Beverage, juice and various dairy products.
- Easy to retrofit and gives an outstanding product display.
- Highly flexible shelf configuration. Shelves are individually adjustable in height so depending on the products different number of shelves can be used to optimize space usage.
- RotoShelf MD 1250/2 FA fits in standard Multidecks from a variety of producers. Uses standard 1250mm section width.
- Use in cabinets with or without doors

### Easy as One, Two, Three

Rotate, Fill from the back, rotate back to sales position

## **Examples from RotoShelf installations**

**Clever store shelves** 