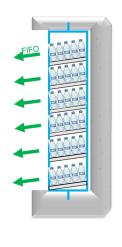

### First in – First out for cabinet coolers, multideck cases, and cold rooms.

The solution, applying first in-first out principle, works through a rotating movement.

The entire interior is rotated so that the back side of all shelves are available at the same time for stocking products. The use of gravity feed shelves makes for automatic product fronting.

RotoShelf is a unique, **patented**, solution for easy product management and improved efficiency when refilling products.

- Function:
  - Rotate the entire shelf section and fill the shelves from the back
    - $\rightarrow$  First in First Out
    - $\rightarrow$  Reduce waste by out of date products
  - Increased sales thanks to always fronted products
    - $\rightarrow$  15-20% sales increase
  - Vastly reduced time when refilling.
    - $\rightarrow$  Up to 70% quicker than traditional shelves
- Angled plastic shelves with built in gliding surface and optional roller tracks

### Easy as One, Two, Three

Rotate, Fill from the back, rotate back to sales position