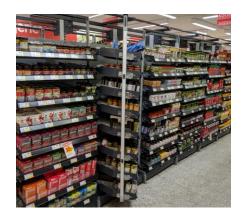

## **TurnLoader Ambient**

- FIFO merchandising system for ambient store shelves

#### **Benefits**

- Fill from the back -> First In First Out
- Gravity feed plastic shelves
- Straight front
- Suits various dry goods
- Adjustable shelf angle in 0 4 8 12°
- Free adjustable shelf position
- Easy to turn even with 500 kg weight