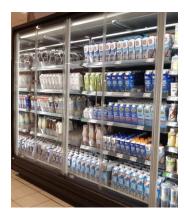

# **RotoShelf for Multidecks**

### First In - First Out for Multideck cases.

- RotoShelf is highly suitable for Beverage, juice and various dairy products.
- Easy to retrofit and gives an outstanding product display.
- Highly flexible shelf configuration. Shelves are individually adjustable in height so depending on the products different number of shelves can be used to optimize space usage.
- RotoShelf MD 1250/2 FA fits in standard Multidecks from a variety of producers. Uses standard 1250mm section width.
- Use in cabinets with or without doors