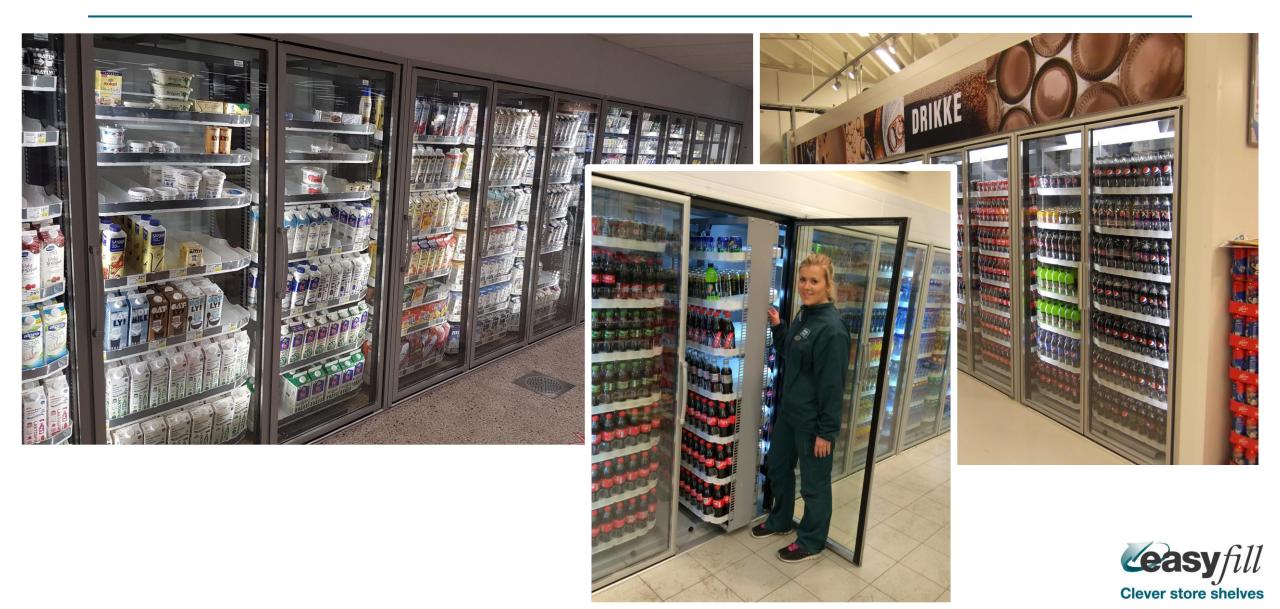

## **Examples from RotoShelf installations**

**Clever store shelves** 

### First In - First Out for Multideck cases.

- RotoShelf is highly suitable for Beverage, juice and various dairy products.
- Easy to retrofit and gives an outstanding product display.
- Highly flexible shelf configuration. Shelves are individually adjustable in height so depending on the products different number of shelves can be used to optimize space usage.
- RotoShelf MD 1250/2 FA fits in standard Multidecks from a variety of producers. Uses standard 1250mm section width.
- Use in cabinets with or without doors

RotoShelf is a unique, **patented**, solution for easy product management and improved efficiency when refilling products.

- Function:
  - Rotate the entire shelf section and fill the shelves from the back
    - $\rightarrow$  First in First Out
    - $\rightarrow$  Reduce waste by out of date products
  - Increased sales thanks to always fronted products
    - $\rightarrow$  15-20% sales increase
  - Vastly reduced time when refilling.
    - $\rightarrow$  Up to 70% quicker than traditional shelves
- Angled plastic shelves with built in gliding surface and optional roller tracks