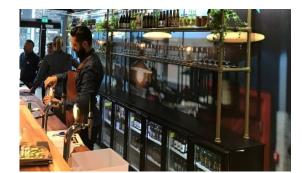

## **TurnLoader Ambient**

- FIFO merchandising system for ambient store shelves

#### **Benefits**

- Fill from the back -> First In First Out
- Gravity feed plastic shelves
- Straight front
- Suits various dry goods
- Adjustable shelf angle in 0 4 8 12°
- Free adjustable shelf position
- Easy to turn even with 500 kg weight