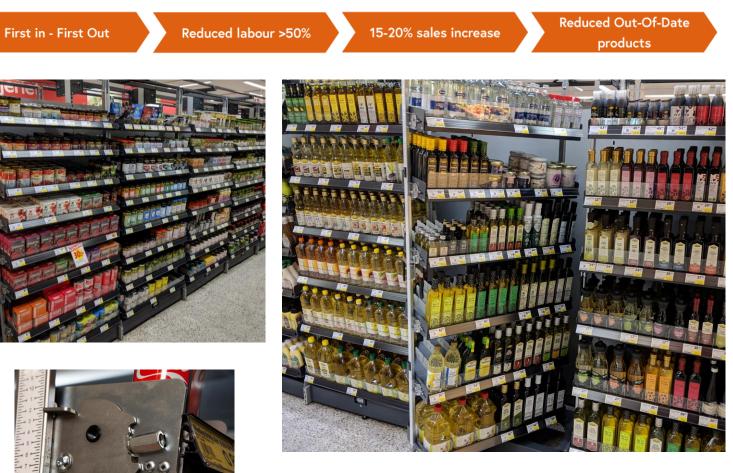

## **Examples from RotoShelf installations**

**Clever store shelves** 

RotoShelf is a unique, **patented**, solution for easy product management and improved efficiency when refilling products.

- Function:
  - Rotate the entire shelf section and fill the shelves from the back
    - $\rightarrow$  First in First Out
    - $\rightarrow$  Reduce waste by out of date products
  - Increased sales thanks to always fronted products
    - $\rightarrow$  15-20% sales increase
  - Vastly reduced time when refilling.
    - $\rightarrow$  Up to 70% quicker than traditional shelves
- Angled plastic shelves with built in gliding surface and optional roller tracks

#### • What?

- The next step in the evolution of innovations for easy refilling shelves in stores Patent pending
  - Always FIFO
  - >50% shorter time for filling products = Labor saving
  - Sales uplift
- Straight front fits basically all products placed in a multideck case
- Easy shelf adjustment Shelves are "Free adjustable"
  - Allows for effective planograms
- Flexible product dividers
- Rollers as option
- Pushers in development
- Fits standard case sizes in Europe and are easy to adapt to other markets
- How?
  - A turning movement combined with an "Out-and-in" motion of the shelf section when turning
- Why?
  - Makes FIFO possible for almost all products in a store
  - *Highly suitable for products with a "Best before- date":* 
    - Milk, Dairy, juice, yoghurt (even multipacks), Beverages meat, ham, cheese etc

### **Multideck alternative**

**ColdFront** is a cost-efficient alternative to regular multideck display cases, tailormade for **TurnLoader**<sup>™</sup> merchandising shelving system.

Equipped with doors it is **highly energy efficient** and thanks to the use of the FIFO shelving system, refilling time is reduced by 50% and as products are always filled First In – First Out, waste by Out-of-date products is also reduced.