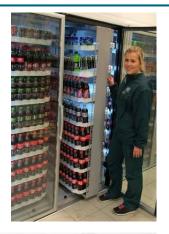

## **Examples from RotoShelf installations**

**Clever store shelves** 

### First In - First Out for Multideck cases.

- RotoShelf is highly suitable for Beverage, juice and various dairy products.
- Easy to retrofit and gives an outstanding product display.
- Highly flexible shelf configuration. Shelves are individually adjustable in height so depending on the products different number of shelves can be used to optimize space usage.
- RotoShelf MD 1250/2 FA fits in standard Multidecks from a variety of producers. Uses standard 1250mm section width.
- Use in cabinets with or without doors

RotoShelf is a unique, **patented**, solution for easy product management and improved efficiency when refilling products.

- Function:
  - Rotate the entire shelf section and fill the shelves from the back
    - $\rightarrow$  First in First Out
    - $\rightarrow$  Reduce waste by out of date products
  - Increased sales thanks to always fronted products
    - $\rightarrow$  15-20% sales increase
  - Vastly reduced time when refilling.
    - $\rightarrow$  Up to 70% quicker than traditional shelves
- Angled plastic shelves with built in gliding surface and optional roller tracks