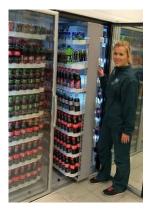

### Easy as One, Two, Three

Rotate, Fill from the back, rotate back to sales position

### Easy as One, Two, Three;

Rotate the section 180° – Fill from the back – Rotate the section back

#### **Benefits**

- 1487mm high, 900mm wide, 730mm deep
- Always First in First Out
- Free adjustable shelf height
- Incredible LED lighting

Rotate the section 180° – Fill from the back – Rotate the section back