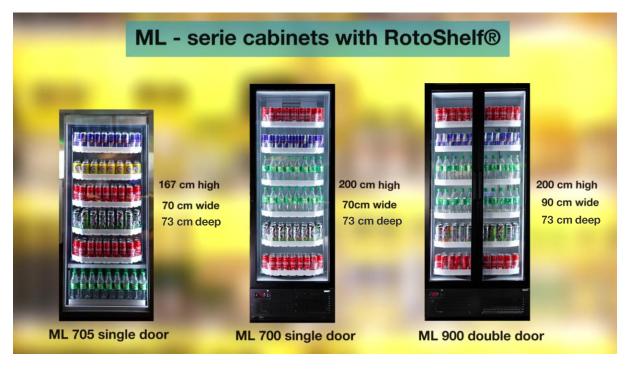

# **Efficold ML-series cabinets**

### The cabinets and the RotoShelf are integrated and designed to be a perfect fit.

The MaxLoad plug-in glass door cabinets were built in close collaboration with the refrigeration equipment manufacturer EffiCold in Spain.

### Benefits (based on European 500 ml PET standard):

- Always First in First Out
- Six shelves instead of five as normal
- 20% Extra facings (20% increase)
- Free adjustable shelf height
- Incredible LED lighting
- Cooling unit placed in the corner to give additional space inside

### Easy as One, Two, Three;

Rotate the section 180° – Fill from the back – Rotate the section back