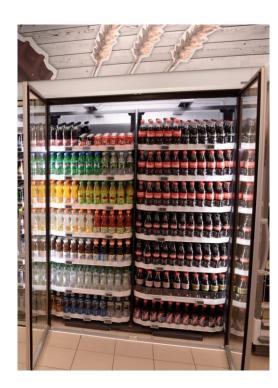

# **RotoShelf for Multidecks**

### First In - First Out for Multideck cases.

- RotoShelf is highly suitable for Beverage, juice and various dairy products.
- Easy to retrofit and gives an outstanding product display.
- Highly flexible shelf configuration. Shelves are individually adjustable in height so depending on the products different number of shelves can be used to optimize space usage.
- RotoShelf MD 1250/2 FA fits in standard Multidecks from a variety of producers. Uses standard 1250mm section width.
- Use in cabinets with or without doors

## **Examples from RotoShelf installations**

**Clever store shelves** 