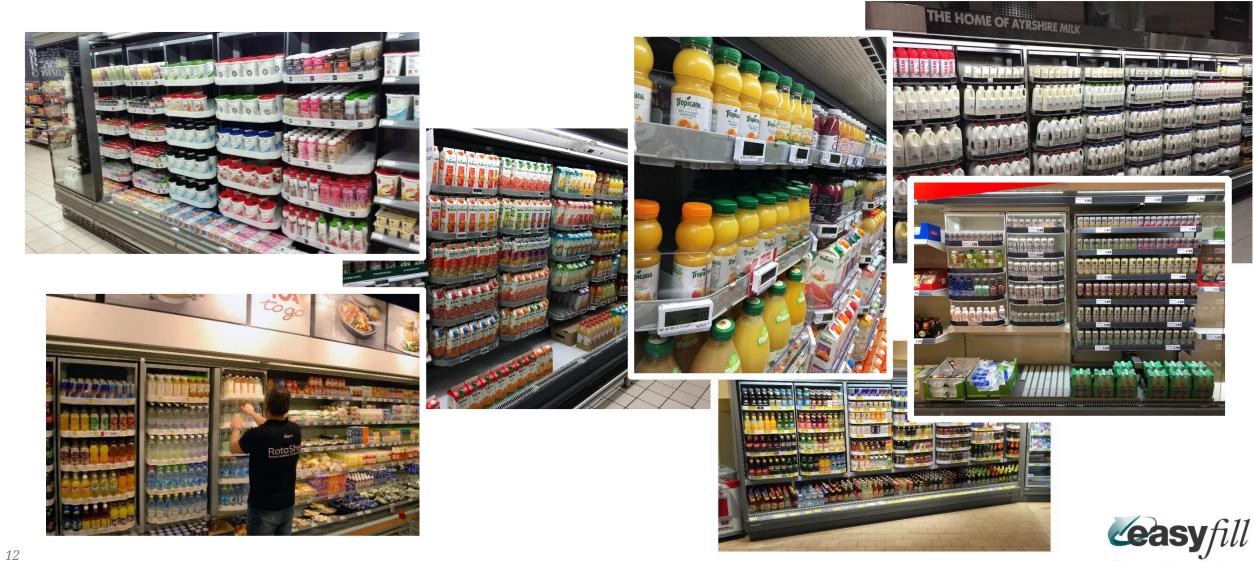

# **RotoShelf for Multidecks**

### First In - First Out for Multideck cases.

- RotoShelf is highly suitable for Beverage, juice and various dairy products.
- Easy to retrofit and gives an outstanding product display.
- Highly flexible shelf configuration. Shelves are individually adjustable in height so depending on the products different number of shelves can be used to optimize space usage.
- RotoShelf MD 1250/2 FA fits in standard Multidecks from a variety of producers. Uses standard 1250mm section width.
- Use in cabinets with or without doors

### Easy as One, Two, Three

Rotate, Fill from the back, rotate back to sales position

## **Examples from RotoShelf installations**

**Clever store shelves** 