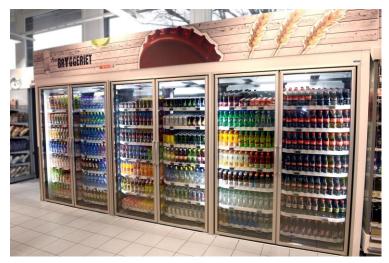

# **RotoShelf for Multidecks**

### First In - First Out for Multideck cases.

- RotoShelf is highly suitable for Beverage, juice and various dairy products.
- Easy to retrofit and gives an outstanding product display.
- Highly flexible shelf configuration. Shelves are individually adjustable in height so depending on the products different number of shelves can be used to optimize space usage.
- RotoShelf MD 1250/2 FA fits in standard Multidecks from a variety of producers. Uses standard 1250mm section width.
- Use in cabinets with or without doors

## **Examples from RotoShelf installations**

**Clever store shelves** 