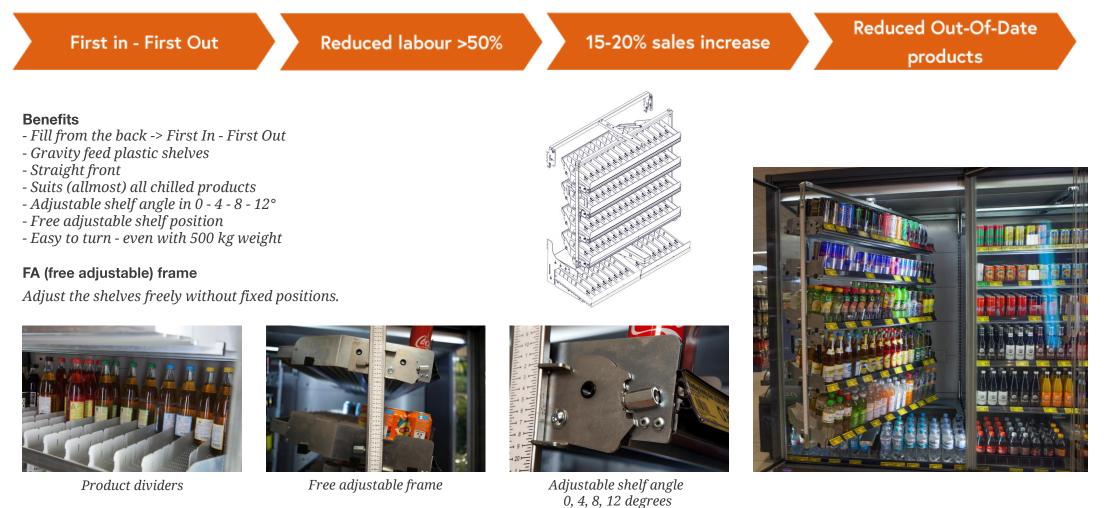

#### • What?

- The next step in the evolution of innovations for easy refilling shelves in stores Patent pending
  - Always FIFO
  - >50% shorter time for filling products = Labor saving
  - Sales uplift
- Straight front fits basically all products placed in a multideck case
- Easy shelf adjustment Shelves are "Free adjustable"
  - Allows for effective planograms
- Flexible product dividers
- Rollers as option
- Pushers in development
- Fits standard case sizes in Europe and are easy to adapt to other markets
- How?
  - A turning movement combined with an "Out-and-in" motion of the shelf section when turning
- Why?
  - Makes FIFO possible for almost all products in a store
  - *Highly suitable for products with a "Best before- date":* 
    - Milk, Dairy, juice, yoghurt (even multipacks), Beverages meat, ham, cheese etc

## **TurnLoader Ambient**

- FIFO merchandising system for ambient store shelves

#### **Benefits**

- Fill from the back -> First In First Out
- Gravity feed plastic shelves
- Straight front
- Suits various dry goods
- Adjustable shelf angle in 0 4 8 12°
- Free adjustable shelf position
- Easy to turn even with 500 kg weight

#### FA (free adjustable) frame

Adjust the shelves freely without fixed positions.

Product dividers

Free adjustable frame

Adjustable shelf angle 0, 4, 8, 12 degrees