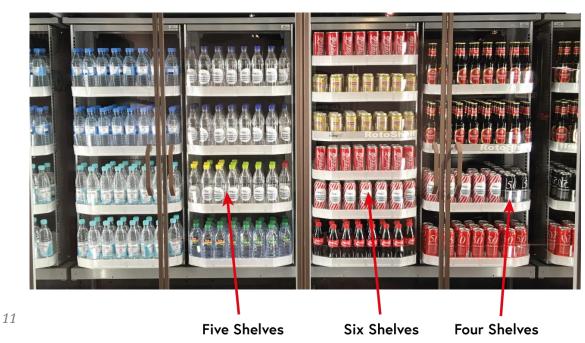

## **Examples from RotoShelf installations**

**Clever store shelves** 

### Benefits (based on European 500 ml PET standard):

- Always First in First Out
- Six shelves instead of five as normal
- 20% Extra facings (20% increase)
- Free adjustable shelf height
- Incredible LED lighting
- Cooling unit placed in the corner to give additional space inside