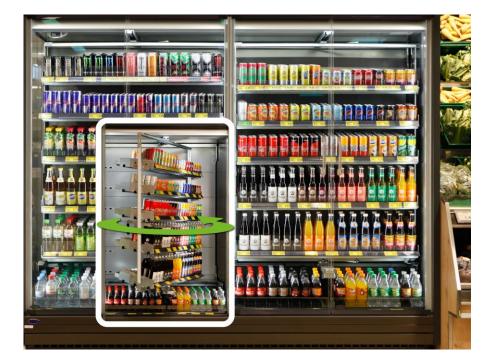

RotoShelf is a unique, **patented**, solution for easy product management and improved efficiency when refilling products.

- Function:
  - Rotate the entire shelf section and fill the shelves from the back
    - $\rightarrow$  First in First Out
    - $\rightarrow$  Reduce waste by out of date products
  - Increased sales thanks to always fronted products
    - $\rightarrow$  15-20% sales increase
  - Vastly reduced time when refilling.
    - $\rightarrow$  Up to 70% quicker than traditional shelves
- Angled plastic shelves with built in gliding surface and optional roller tracks

### Easy as One, Two, Three

Rotate, Fill from the back, rotate back to sales position