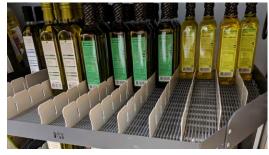

### First In - First Out for Multideck cases.

- RotoShelf is highly suitable for Beverage, juice and various dairy products.
- Easy to retrofit and gives an outstanding product display.
- Highly flexible shelf configuration. Shelves are individually adjustable in height so depending on the products different number of shelves can be used to optimize space usage.
- RotoShelf MD 1250/2 FA fits in standard Multidecks from a variety of producers. Uses standard 1250mm section width.
- Use in cabinets with or without doors

RotoShelf is a unique, **patented**, solution for easy product management and improved efficiency when refilling products.

- Function:
  - Rotate the entire shelf section and fill the shelves from the back
    - $\rightarrow$  First in First Out
    - $\rightarrow$  Reduce waste by out of date products
  - Increased sales thanks to always fronted products
    - $\rightarrow$  15-20% sales increase
  - Vastly reduced time when refilling.
    - $\rightarrow$  Up to 70% quicker than traditional shelves
- Angled plastic shelves with built in gliding surface and optional roller tracks