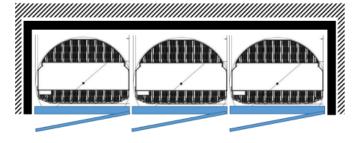

### First in – First out for cabinet coolers, multideck cases, and cold rooms.

The solution, applying first in-first out principle, works through a rotating movement.

The entire interior is rotated so that the back side of all shelves are available at the same time for stocking products. The use of gravity feed shelves makes for automatic product fronting.

RotoShelf is a unique, **patented**, solution for easy product management and improved efficiency when refilling products.

- Function:
  - Rotate the entire shelf section and fill the shelves from the back
    - $\rightarrow$  First in First Out
    - $\rightarrow$  Reduce waste by out of date products
  - Increased sales thanks to always fronted products
    - $\rightarrow$  15-20% sales increase
  - Vastly reduced time when refilling.
    - $\rightarrow$  Up to 70% quicker than traditional shelves
- Angled plastic shelves with built in gliding surface and optional roller tracks