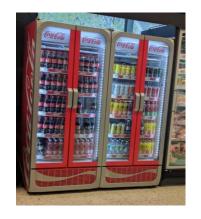

ales
  - Trading and sales of commercial cabinet coolers, Sweden.
  - Two new major customers signed for deliveries in 2019









6

## Focus business area

- EasyFill merchandising systems

### Global market (Nearly untouched)

- + 4 000 000 cooler cabinets sold to be verage brands each year for 1,2 B€
  - 1% market share for RotoShelf/TurnLoader => 12 M€ turnover
- + 8 000 000 Multidecks for food retailers
  - 1% market share for RotoShelf/TurnLoader =>100 M€ turnover
- *TurnLoader*<sup>TM</sup> *Ambient FIFO store shelves for dry products* 
  - Potential is so huge it is impossible to calculate





# **Our customers**



OEM partners

Brand owners

Store chains



### **Product portfolio** – Clever FIFO merchandising shelving with different applications



RotoShelf for Multidecks



RotoShelf for Cabinet coolers



RotoShelf For Cold rooms



TurnLoader for Multidecks



TurnLoader Ambient



TurnLoader for ColdFront



# **General RotoShelf® information**

### First in – First out for cabinet coolers, multideck cases, and cold rooms.

The solution, applying first in-first out principle, works through a rotating movement.

The entire interior is rotated so that the back side of all shelves are available at the same time for stocking products. The use of gravity feed shelves makes for automatic product fronting.

RotoShelf is a unique, **patented**, solution for easy product management and improved efficiency when refilling products.

- Function:
  - Rotate the entire shelf section and fill the shelves from the back
    - $\rightarrow$  First in First Out
    - $\rig