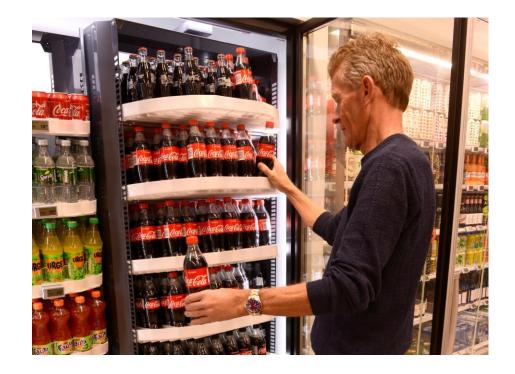

### First in – First out for cabinet coolers, multideck cases, and cold rooms.

The solution, applying first in-first out principle, works through a rotating movement.

The entire interior is rotated so that the back side of all shelves are available at the same time for stocking products. The use of gravity feed shelves makes for automatic product fronting.

RotoShelf is a unique, **patented**, solution for easy product management and improved efficiency when refilling products.

- Function:
  - Rotate the entire shelf section and fill the shelves from the back
    - $\rightarrow$  First in First Out
    - $\rightarrow$  Reduce waste by out of date products
  - Increased sales thanks to always fronted products
    - $\rightarrow$  15-20% sales increase
  - Vastly reduced time when refilling.
    - $\rightarrow$  Up to 70% quicker than traditional shelves
- Angled plastic shelves with built in gliding surface and optional roller tracks

### Easy as One, Two, Three

Rotate, Fill from the back, rotate back to sales position