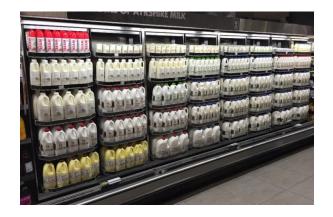

## **Examples from RotoShelf installations**

**Clever store shelves** 

### First In - First Out for Multideck cases.

- RotoShelf is highly suitable for Beverage, juice and various dairy products.
- Easy to retrofit and gives an outstanding product display.
- Highly flexible shelf configuration. Shelves are individually adjustable in height so depending on the products different number of shelves can be used to optimize space usage.
- RotoShelf MD 1250/2 FA fits in standard Multidecks from a variety of producers. Uses standard 1250mm section width.
- Use in cabinets with or without doors