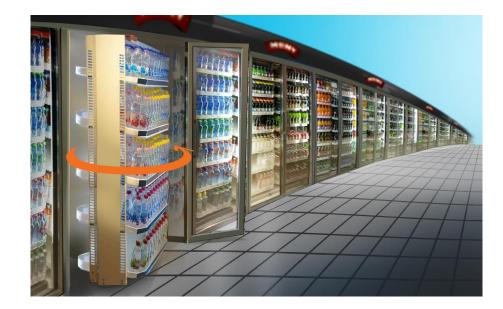

### First in – First out for cabinet coolers, multideck cases, and cold rooms.

The solution, applying first in-first out principle, works through a rotating movement.

The entire interior is rotated so that the back side of all shelves are available at the same time for stocking products. The use of gravity feed shelves makes for automatic product fronting.

RotoShelf is a unique, **patented**, solution for easy product management and improved efficiency when refilling products.

- Function:
  - Rotate the entire shelf section and fill the shelves from the back
    - $\rightarrow$  First in First Out
    - $\rightarrow$  Reduce waste by out of date products
  - Increased sales thanks to always fronted products
    - $\rightarrow$  15-20% sales increase
  - Vastly reduced time when refilling.
    - $\rightarrow$  Up to 70% quicker than traditional shelves
- Angled plastic shelves with built in gliding surface and optional roller tracks